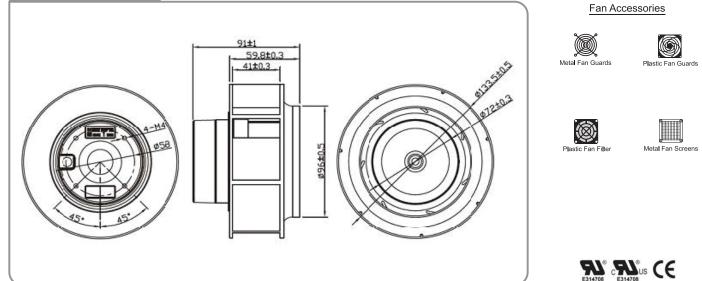

| Μ            |
| D13391-48L**  | 48               | 36~56            | 19.2           | 0.4              | 3000         | 215          | 6.1    | 1.2                  | 30.48  | 53             | L            |
|               |                  |                  |                |                  |              |              |        |                      |        |                |              |
|               |                  |                  |                |                  |              |              |        |                      |        |                |              |

\*\* = "BL" for Ball bearing wire lead type,

We Reserve the right to change data and improve electrical & mechanical design without notice, data tolerance +/- 10%



## ▶ Outline Dimensions.