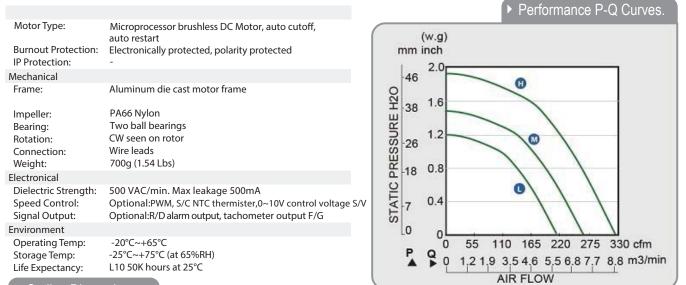

## DC Brushless Centrifugal fan / Motorized impeller. Size: Ø 133 x 91 mm Ø 5.2 x 3.5 inches Airflow: Max. 326 CFM / 9.2 m3/min Aluminum die cast motor frame / Plastic Backward Curved Impeller.

|               | Rated<br>Voltage | Voltage<br>Range | Input<br>Power | Rated<br>Current | Ref<br>Speed | Max. Airflow |        | Max. Static Pressure |        | Noise<br>Level | PQ<br>Curves |
|---------------|------------------|------------------|----------------|------------------|--------------|--------------|--------|----------------------|--------|----------------|--------------|
| Model No.     | VDC              | VDC              | Watt           | Amp              | RPM          | CFM          | m3/min | Inch/H2O             | mm/H2O | dB (A)         |              |
| ED13391-24H** | 24               | 16~28            | 63.6           | 2.65             | 4600         | 326          | 9.2    | 1.9                  | 48.26  | 68             | Н            |
| D13391-24M**  | 24               | 16~28            | 40.8           | 1.7              | 3800         | 270          | 7.6    | 1.5                  | 38.1   | 60             | М            |
| D13391-24L**  | 24               | 16~28            | 28.8           | 1.2              | 3000         | 215          | 6.1    | 1.2                  | 30.48  | 53             | L            |
| D13391-48H**  | 48               | 36~56            | 60             | 1.25             | 4600         | 326          | 9.2    | 1.9                  | 48.26  | 68             | Н            |
| D13391-48M**  | 48               | 36~56            | 38.4           | 0.8              | 3800         | 270          | 7.6    | 1.5                  | 38.1   | 60             | Μ            |
| D13391-48L**  | 48               | 36~56            | 19.2           | 0.4              | 3000         | 215          | 6.1    | 1.2                  | 30.48  | 53             | L            |
|               |                  |                  |                |                  |              |              |        |                      |        |                |              |
|               |                  |                  |                |                  |              |              |        |                      |        |                |              |